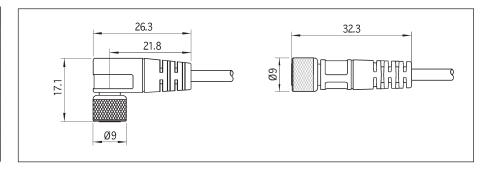

## **Technical Data** · microsonic M8 cable

| order no.   | model    | number of cores | cable length L |
|-------------|----------|-----------------|----------------|
| KST3A-5/M8  | angled   | 3               | 5 m            |
| KST3A-2/M8  | angled   | 3               | 2 m            |
| KST3G-5/M8  | straight | 3               | 5 m            |
| KST3G-2/M8  | straight | 3               | 2 m            |
| KST4A-5/M8  | angled   | 4               | 5 m            |
| KST4A-2/M8  | angled   | 4               | 2 m            |
| KST4G-10/M8 | straight | 4               | 10 m           |
| KST4G-5/M8  | straight | 4               | 5 m            |
| KST4G-2/M8  | straight | 4               | 2 m            |

other lengths on request

| central and angle version with molded cable          |                                                                                 |  |
|------------------------------------------------------|---------------------------------------------------------------------------------|--|
| with self-locking union nut/screw                    | IP 67 in screwed condition                                                      |  |
| temperature range                                    | -25 to +85 °C (unmoved)<br>-5 to +85 °C (moved)                                 |  |
| materials:                                           |                                                                                 |  |
| contact carrier contacts body union nut/screw O-ring | PBTB, black CuZn, galv. Au PBTB, blue CuZn, nickel-plated and chrome-plated NBR |  |
| rated voltage                                        | 60 V AC/75 V DC                                                                 |  |
| cable jacket                                         | PVC blue, $ØD = 4.5 \text{ mm} \pm 0.2 \text{ mm}$                              |  |
| bending radius                                       | 3x øD (unmoved)<br>10x øD (moved)                                               |  |
| single cores                                         | PVC, 3 or 4 x 0.25 mm <sup>2</sup>                                              |  |
| isolation group                                      | C according to VDE 0110                                                         |  |